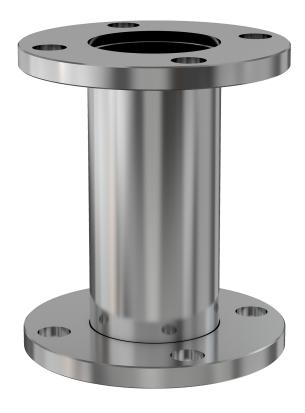

# **ASA full nipple** 9" OD X 6" ID ASA full nipple

Part number: 2N-ASA-9-600NV

## **ASA full nipple** 9" OD X 6" ID ASA full nipple

- One each flat and grooved flange is needed to complete a connection
- All products are available with both genders or a combination
- Contact us at 800-824-4166 if you can't find exactly what you need

#### 2N-ASA-9-600NV

| Parameters        | Specifications       |
|-------------------|----------------------|
| Flange 1          | DN 4 (9" OD)         |
| Туре              | Full Nipple          |
| Material          | 304 stainless        |
| Tube OD           | 6"                   |
| Length            | 12.6"                |
| Vacuum Range      | 1· 108 mbar to 1 bar |
| Temperature Range | -20 °C to 150 °C     |
| Weight            | 14.8 lbs             |