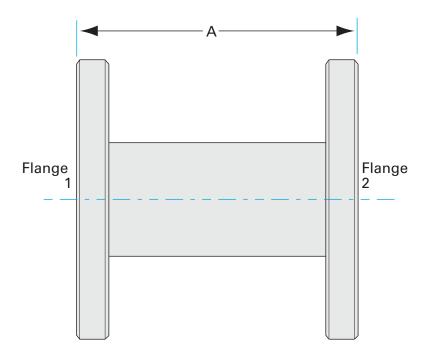

Similar Image

Dimensions (in inches)

Dim A 12.6"

#### 2N-ASA-9-600NV

| Parameters        | Specifications       |
|-------------------|----------------------|
| Flange 1          | DN 4 (9" OD)         |
| Туре              | Full Nipple          |
| Material          | 304 stainless        |
| Tube OD           | 6"                   |
| Length            | 12.6"                |
| Vacuum Range      | 1· 108 mbar to 1 bar |
| Temperature Range | -20 °C to 150 °C     |
| Weight            | 14.8 lbs             |